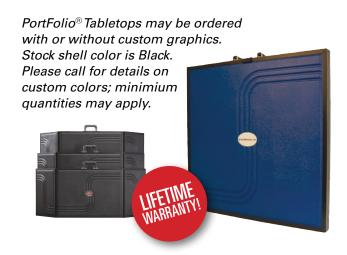

Header shown not included. May be purchased as an option. Portfolio tabletops may be ordered with or without custom graphics. Ask for details.

Lightweight & portable the DisplayONE PortFolio® series is ready to go when you need it. Perfect for all your sales, marketing, recruiting, and presentation display needs.

- The outside is a rigid, ABS thermo-formed exterior shell which can be customized with your color theme and logo.
- The interior is our proven lightweight composite, with a wear resistant Tempo® fabric, then framed in a sturdy, temperature resistant PVC.
- Headers are available for all sizes.

## Warranty

All DisplayONE PortFolio products include a lifetime warranty\* on materials and workmanship. Simply call us with your request and we'll arrange the rest. Certain conditions may apply.

PH: 800.525.6424 PH: 269.388.4532 FAX: 269.388.2018