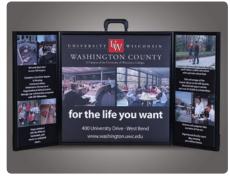

The **PortFolio 18** will fit into any presentation event you attend. The briefcase style meets the most restrictive of standards. Take it with you anywhere...even on most airlines. The open width is a full 48" - room for any graphic message.

- The outside is a rigid, ABS thermo-formed exterior shell which can be customized with your color theme and logo.
- The interior is our proven lightweight composite, with a wear resistant Tempo® fabric, then framed in a sturdy, temperature resistant PVC.
- Headers are available for all sizes.