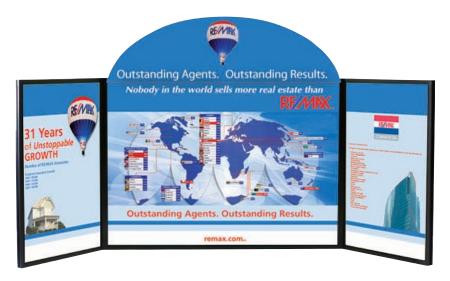

The **PortFolio 24** is our most popular due to convenient size and plenty of room for graphics. A generous 24" in height and a full 48" in width makes this display second to none for most recruiting, sales, and marketing functions.

- The outside is a rigid, ABS thermo-formed exterior shell which can be customized with your color theme and logo.
- The interior is our proven lightweight composite, with a wear resistant Tempo® fabric, then framed in a sturdy, temperature resistant PVC.
- Headers are available for all sizes.