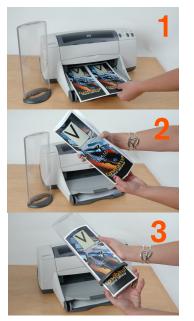

# Print, Fold, Insert Display!

Designed for the digital age. and a standard 8.5"x11" piece of paper.

### Instant Setup with PODIA