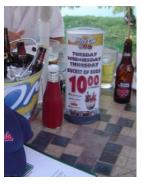

# Print, Fold, Insert Display!

Designed for the digital age. and a standard 8.5"x11" piece of paper.

### Instant Setup with PODIA

## Using 8.5" x 11" Paper

It's easy to set up two-column layouts on a computer in either a word processing or page layout program.

Magnetic - (2) Magnets/Weighted Base Pricing

(includes base + capsule) Suggested list price: \$16.95