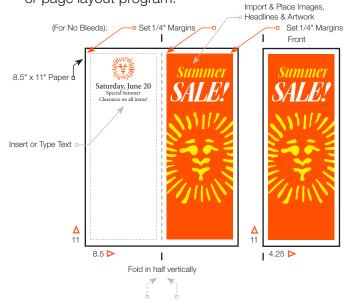

## Using 8.5" x 11" Paper

It's easy to set up two-column layouts on a computer in either a word processing or page layout program.

Magnetic - (2) Magnets/Weighted Base Pricing

(includes base + capsule) Suggested list price: \$16.95