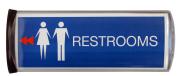

## Signage with PODIA

## Using 8.5" x 11" Paper

Wall-Hang Base Included

To use your PODIA as a wall-mounted sign, slide the capsule over a screw or nail placed in the wall.

Magnet(s) 2

Weighted

Magnet(s) 4