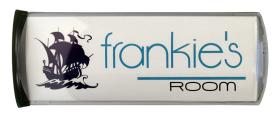

## Signage with PODIA

## Using 8.5" x 11" Paper

Wall-Hang Base Included

To use your PODIA as a wall-mounted sign, slide the capsule over a screw or nail placed in the wall.

Magnet(s) 2

Weighted

Magnet(s) 4