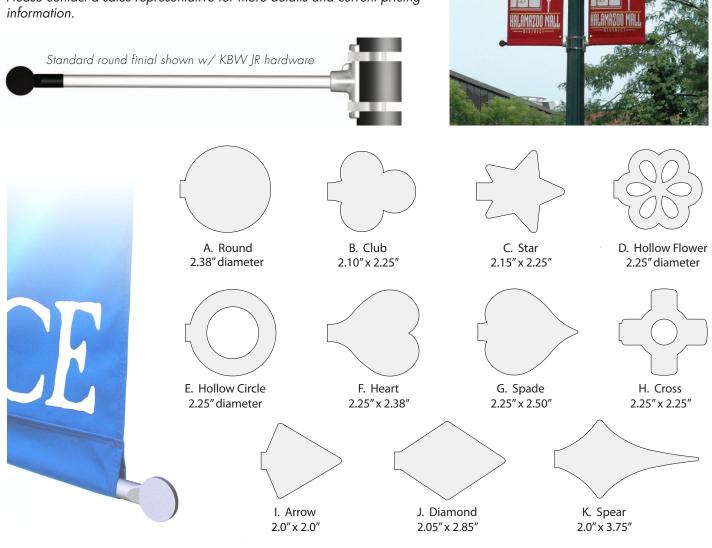

## **Finials for KBW BannerFlex Brackets**

Custom finials, or decorative banner bracket arm ends, are manufactured by KBW/Consort for all of our KBW arms except the tapered "Airow®" arm.

KBW finials are made from flat-stock steel and are not spherical, as in the case of a typical round finial. There are two reasons for using this two-dimensional design. First, the banner hem will easily slide over the decorative finial without the need for removal, which would be necessary with a 3-dimensional finial. Second, because the KBW finials are permanently attached, they will not create a hazard by falling off.

Finials are custom cut from 1/8" steel and can be any shape, including letters and numbers. For the shapes shown below, please allow 2 weeks from the order date for black powder coating and 3 weeks for special colors. Four weeks is necessary for custom orders that require both custom shapes along with a custom color.

Please contact a sales representative for more details and current pricing information.

CONSORT DISPLAY GROUP • 2129 PORTAGE ST. • KALAMAZOO, MI 49001 PH: 800.525.6424 • FAX: 888.880.6341 • www.consort.com • info@consort.com