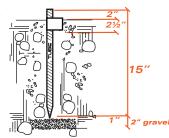

## JR Ground Sleeves For temporary & permanen

For temporary & permanent installation (For JR poles)

|    | Qty.  | DP-GSJC |
|----|-------|---------|
|    | 1-10  | \$10.00 |
| "  | 11-24 | \$9.00  |
|    | 25+   | \$8.00  |
| gı | avel  |         |