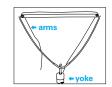

# Replacement Yoke Assemblies (Includes stainless steel yoke and bearing -

does not include fiberglass arms) **DP-YTC** \$60.00

(For 22' 2 pc. Telescoping Poles) **DP-YT3C** \$45.00
(For 19' & 13.5' Telescoping Poles)