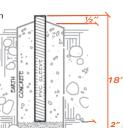

## **INSTALLATION**

| Ground     | Sleeves           |
|------------|-------------------|
| For permar | nent installation |

, (For all except JR)

| uty.  | DP-GSC   |
|-------|----------|
| 1-10  | \$8.00   |
| 11-24 | \$7.00 . |
| 25+   | \$6.00   |
|       | 3        |