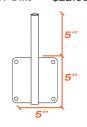

er color. Custom screen printed and color combinations also available. Please call for more information and pricing.

## **INSTALLATION**





| Ground     | Sleeves           |
|------------|-------------------|
| For permar | nent installation |

, (For all except JR)

| uty.  | DP-GSC   |
|-------|----------|
| 1-10  | \$8.00   |
| 11-24 | \$7.00 . |
| 25+   | \$6.00   |
|       | 3        |



## JR Ground Sleeves For temporary & permanen

For temporary & permanent installation (For JR poles)

|    | Qty.  | DP-GSJC |
|----|-------|---------|
|    | 1-10  | \$10.00 |
| "  | 11-24 | \$9.00  |
|    | 25+   | \$8.00  |
| gı | avel  |         |



#### **Dock Mounting Bracket**

(To attach customer's 2" alum. post to dock)



#### JR Raft Mounting Plate

(For Dori Pole JR)
DP-DMJ \$22.00



## **Dock Mounting Kit**

(Complete with bolts & Dock Pole Bushing) (For 13.5' 19' & 22' Poles)





## **ACCESSORIES**

# Replacement Yoke Assemblies (Includes stainless steel yoke and bearing -

does not include fiberglass arms) **DP-YTC** \$60.00

(For 22' 2 pc. Telescoping Poles) **DP-YT3C** \$45.00
(For 19' & 13.5' Telescoping Poles)

DP-YJC (JR Pole) \$35.00



## Replacement Arm Sets (Yokes not included)

(Tokes not included)

**DP-A20C** \$7.00 (For 14' long pennants)

**DP-A15C** \$7.00 (For 8' long pennants)



### Dock Pole Bushing (For 13.5' 19' & 22' Poles)

**DP-DPB** \$14.00 (Fits most 2" aluminum dock posts)