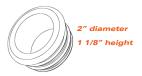

### Dock Pole Bushing (For 13.5' 19' & 22' Poles)

**DP-DPB** \$14.00 (Fits most 2" aluminum dock posts)