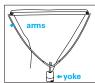

## Replacement Arm Sets (Yokes not included)

(Tokes not included)

**DP-A20C** \$7.00 (For 14' long pennants)

**DP-A15C** \$7.00 (For 8' long pennants)