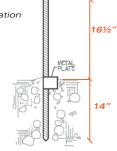

## **INSTALLATION**

| Ground     | Sleeves           |
|------------|-------------------|
| For permar | nent installation |

, (For all except JR)

| uty.  | DP-GSC   |
|-------|----------|
| 1-10  | \$8.00   |
| 11-24 | \$7.00 . |
| 25+   | \$6.00   |
|       | 3        |