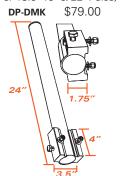

## **Dock Mounting Kit**

(Complete with bolts & Dock Pole Bushing) (For 13.5' 19' & 22' Poles)

### Dock Pole Bushing (For 13.5' 19' & 22' Poles)

**DP-DPB** \$14.00 (Fits most 2" aluminum dock posts)