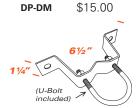

" and 8' x 18")

Custom Color pennants incur a \$25.00

upcharge per color. Custom screen printed and color combinations also available. Please call for more information and pricing.

## **INSTALLATION**





| Ground     | Sleeves           |
|------------|-------------------|
| For permar | nent installation |

, (For all except JR)

| uty.  | DP-GSC   |
|-------|----------|
| 1-10  | \$8.00   |
| 11-24 | \$7.00 . |
| 25+   | \$6.00   |
|       | 3        |



## JR Ground Sleeves For temporary & permanen

For temporary & permanent installation (For JR poles)

|    | Qty.  | DP-GSJC |
|----|-------|---------|
|    | 1-10  | \$10.00 |
| "  | 11-24 | \$9.00  |
|    | 25+   | \$8.00  |
| gı | avel  |         |



#### **Dock Mounting Bracket**

(To attach customer's 2" alum. post to dock)



#### JR Raft Mounting Plate

(For Dori Pole JR)
DP-DMJ \$22.00



## **Dock Mounting Kit**

(Complete with bolts & Dock Pole Bushing) (For 13.5' 19' & 22' Poles)





## **ACCESSORIES**

# Replacement Yoke Assemblies (Includes stainless steel yoke and bearing -

does not include fiberglass arms) **DP-YTC** \$60.00

(For 22' 2 pc. Telescoping Poles) **DP-YT3C** \$45.00
(For 19' & 13.5' Telescoping Poles)

DP-YJC (JR Pole) \$35.00



## Replacement Arm Sets (Yokes not included)

(Tokes not included)

**DP-A20C** \$7.00 (For 14' long pennants)

**DP-A15C** \$7.00 (For 8' long pennants)



### Dock Pole Bushing (For 13.5' 19' & 22' Poles)

**DP-DPB** \$14.00 (Fits most 2" aluminum dock posts)